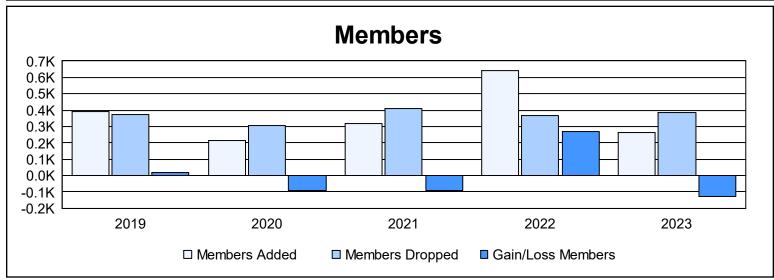

| Year      | New<br>Clubs | Dropped<br>Clubs | Gain/<br>Loss<br>Clubs | New<br>Members | Charter<br>Members | Reinstate<br>Members | Transfer<br>Members | Total<br>Member<br>Added | Total<br>Members<br>Dropped | Gain/<br>Loss<br>Members |
|-----------|--------------|------------------|------------------------|----------------|--------------------|----------------------|---------------------|--------------------------|-----------------------------|--------------------------|
| 2018-2019 | 4            | 4                | 0                      | 214            | 127                | 32                   | 20                  | 393                      | 376                         | 17                       |
| 2019-2020 | 2            | 1                | 1                      | 137            | 61                 | 4                    | 12                  | 214                      | 306                         | -92                      |
| 2020-2021 | 2            | 6                | -4                     | 203            | 66                 | 11                   | 35                  | 315                      | 407                         | -92                      |
| 2021-2022 | 12           | 1                | 11                     | 298            | 319                | 11                   | 11                  | 639                      | 367                         | 272                      |
| 2022-2023 | 1            | 6                | -5                     | 206            | 31                 | 8                    | 16                  | 261                      | 387                         | -126                     |
| Average   | 4            | 4                | 1                      | 212            | 121                | 13                   | 19                  | 364                      | 369                         | -4                       |